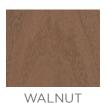

## **Wood Species**

ALDER

RED OAK

**PANEL CONSTRUCTION:** Wood grain veneer over substrate. 3/8" or 1/4" thickness.

**USAGE:** Commercial or residential walls & ceilings. Not suitable for areas exposed to water or for outdoor applications.