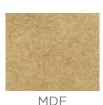

## **Wood Species**

ALDER

RED OAK

**PANEL CONSTRUCTION:** Wood grain veneer over substrate. 3/8" or 1/4" thickness.

**USAGE:** Commercial or residential walls & ceilings. Not suitable for areas exposed to water or for outdoor applications.

**INSTALLATION:** Glue and small brad nails. (See installation guidelines)

**FINISHING:** Quality paint for MDF panels and stain plus clear coat for wood species. Available unfinished.

ekenamillwork.com • sales@ekenamilllwork.com
P 866-607-0453 • **F** 866-591-3143 • 2300 W. Main St. Clarksville, TX 75426