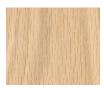

## **Wood Species**

ALDER

RED OAK

**PANEL CONSTRUCTION:** Wood grain veneer over substrate. 3/8" or 1/4" thickness.

**USAGE:** Commercial or residential walls & ceilings. Not suitable for areas exposed to water or for outdoor applications.