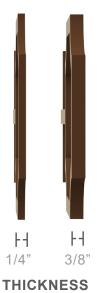

## **Wood Species**

ALDER

RED OAK

**PANEL CONSTRUCTION:** Wood grain veneer over substrate. 3/8" or 1/4" thickness.

**USAGE:** Commercial or residential walls & ceilings. Not suitable for areas exposed to water or for outdoor applications.