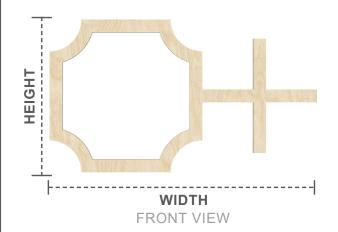

SIDE VIEW

40 7/8" x 23 3/8" **LARGE** 

26 7/8" x 15 3/8" **MEDIUM** 

19 7/8" x 11 3/8" **SMALL** 

12 7/8" x 7 3/8" **EXTRA SMALL** 