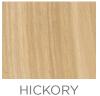

## **Wood Species**

ALDER

RED OAK

**PANEL CONSTRUCTION:** Wood grain veneer over substrate. 3/8" or 1/4" thickness.

**USAGE:** Commercial or residential walls & ceilings. Not suitable for areas exposed to water or for outdoor applications.